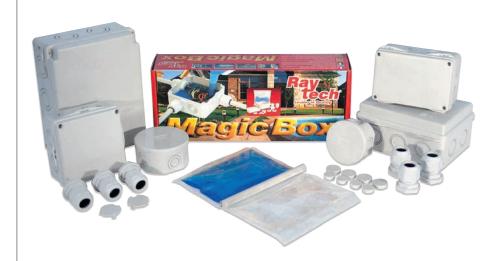

# **MAGIC BOX**

IP68 Connection kit complete with Magic Fluid insulating gel.

Universal IP68 kit without shelf life, mechanically robust, non-toxic, suitable for installation even in the most extreme conditions, re-enterable, meeting all international standards. Protects from water, moisture, dust and accidental contact caused by small animals.

#### **ADVANTAGES**

- ▶ With pre-drilled walls for a faster installation.
- ▶ Re-enterable even after long periods of operation.
- ► Able to absorb external shock without fracturing.
- For installations even at high depths.
- ► Also suitable for vertical filling.
- No shelf life.
- ▶ The gel is not-classified as hazardous under the CLP Directive.

## Vertical installation sequence

| PRODUCT / Item               | Input cables<br>max. external Ø <b>(mm)</b> | N° and type of cable glands | Box<br>dimensions<br>(mm) |
|------------------------------|---------------------------------------------|-----------------------------|---------------------------|
| MAGIC BOX 65<br>MAGICBOX65   | 22                                          | 3 x PG16                    | Ø 65 x h 35               |
| MAGIC BOX 80<br>MAGICBOX80   | 22                                          | 3 x PG16                    | Ø 80 x h 40               |
| MAGIC BOX 100<br>MAGICBOX100 | 20                                          | 3 x M25 x 1.5               | 100 x 100 x h 50          |
| MAGIC BOX 120<br>MAGICBOX120 | 20                                          | 3 x M25 x 1.5               | 120 x 80 x h 50           |
| MAGIC BOX 150<br>MAGICBOX150 | 26                                          | 3 x M25 x 1.5               | 150 x 110 x h 70          |
| MAGIC BOX 190<br>MAGICBOX190 | 26                                          | 3 x M25 x 1.5               | 190 x 140 x h 70          |
| MAGIC BOX 240<br>MAGICBOX240 | 26                                          | 3 x M25 x 1.5               | 240 x 190 x h 90          |