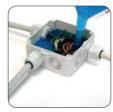

## Kit box installation sequence

Fix the box and cover the screws with the caps.

Knock out the pre prepared holes.

Install the cable glands.

Insert the cables and connect the wires.