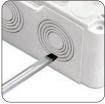

## Kit box installation sequence

Fix the box and cover the screws with the caps.

Knock out the pre prepared holes.

Install the cable glands.

Insert the cables and connect the wires.