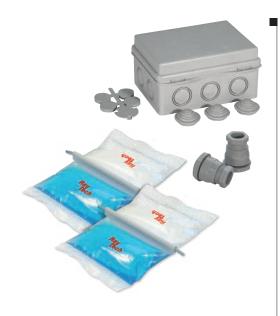

# **MAGIC BOX**

IP68 Connection kit complete with Magic Fluid insulating gel.

Universal IP68 kit without shelf life, mechanically robust, non-toxic, suitable for installation even in the most extreme conditions, re-enterable, meeting all international standards. Protects from water, moisture, dust and accidental contact caused by small animals.

#### **ADVANTAGES**

- ▶ With pre-drilled walls for a faster installation.
- ▶ Re-enterable even after long periods of operation.
- ► Able to absorb external shock without fracturing.
- For installations even at high depths.
- ► Also suitable for vertical filling.
- No shelf life.
- ▶ The gel is not-classified as hazardous under the CLP Directive.

## Kit box installation sequence

Fix the box and cover the screws with the caps.

Knock out the pre prepared holes.

Install the cable glands.

Insert the cables and connect the wires.