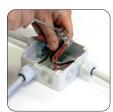

## Kit box installation sequence

Fix the box and cover the screws with the caps.

Knock out the pre prepared holes.

Install the cable glands.

Insert the cables and connect the wires.