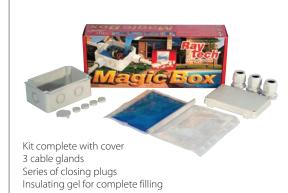

# **MAGIC BOX**

IP68 Connection kit complete with Magic Fluid insulating gel.

Universal IP68 kit without shelf life, mechanically robust, non-toxic, suitable for installation even in the most extreme conditions, re-enterable, meeting all international standards. Protects from water, moisture, dust and accidental contact caused by small animals.

#### **ADVANTAGES**

- ▶ With pre-drilled walls for a faster installation.
- ▶ Re-enterable even after long periods of operation.
- ► Able to absorb external shock without fracturing.
- For installations even at high depths.
- ► Also suitable for vertical filling.
- No shelf life.
- ▶ The gel is not-classified as hazardous under the CLP Directive.