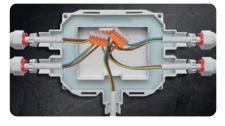

## 3 or 5 entrance jointing enclosure with gel filled perimeter chamber providing lighter weight with maximum capacity.

Kit includes accessories to maximise versatility allowing the use of cables from 8 to 18 mm in diameter or with 16, 20 and 32 mm diameter cable conduits. The internal, gel-free compartment allows for dry connections or any future alterations or disconnections. The gel, contained in the perimeter chamber also surrounds, insulates and seals any armour continuity connections or cable shields.

## ADVANTAGES

- Pre-filled with a gel that is not-classified as hazardous under the CLP Directive.
- Functional, elegant design.
- Ideal for exposed and safety systems and for video camera installation.
- Ready for use.
- Click and hook closure, does not require screws.
- Ready and installable in all environmental conditions.
- Also suitable for wet or flooded environments.
- Always re-enterable.
- Wall or external ceiling fixing system.
- No shelf life.