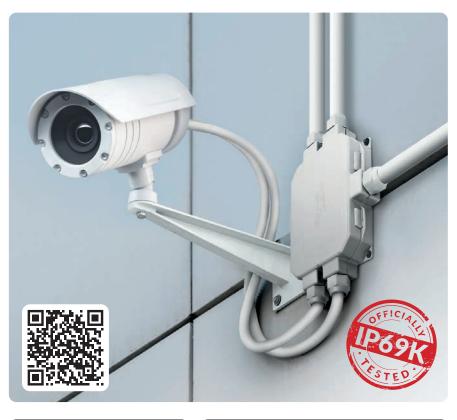

## ADVANTAGES

- Pre-filled with a gel that is not-classified as hazardous under the CLP Directive.
- Functional, elegant design.
- Ideal for exposed and safety systems and for video camera installation.
- Ready for use.
- Click and hook closure, does not require screws.
- Ready and installable in all environmental conditions.
- Also suitable for wet or flooded environments.
- Always re-enterable.
- Wall or external ceiling fixing system.
- No shelf life.