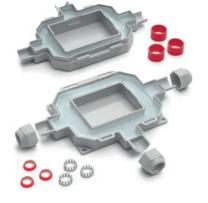

## 3 or 5 entrance jointing enclosure with gel filled perimeter chamber providing lighter weight with maximum capacity.

Kit includes accessories to maximise versatility allowing the use of cables from 8 to 18 mm in diameter or with 16, 20 and 32 mm diameter cable conduits. The internal, gel-free compartment allows for dry connections or any future alterations or disconnections. The gel, contained in the perimeter chamber also surrounds, insulates and seals any armour continuity connections or cable shields.

## ADVANTAGES

- Pre-filled with a gel that is not-classified as hazardous under the CLP Directive.
- Functional, elegant design.
- Ideal for exposed and safety systems and for video camera installation.
- Ready for use.
- Click and hook closure, does not require screws.
- Ready and installable in all environmental conditions.
- Also suitable for wet or flooded environments.
- Always re-enterable.
- Wall or external ceiling fixing system.
- No shelf life.