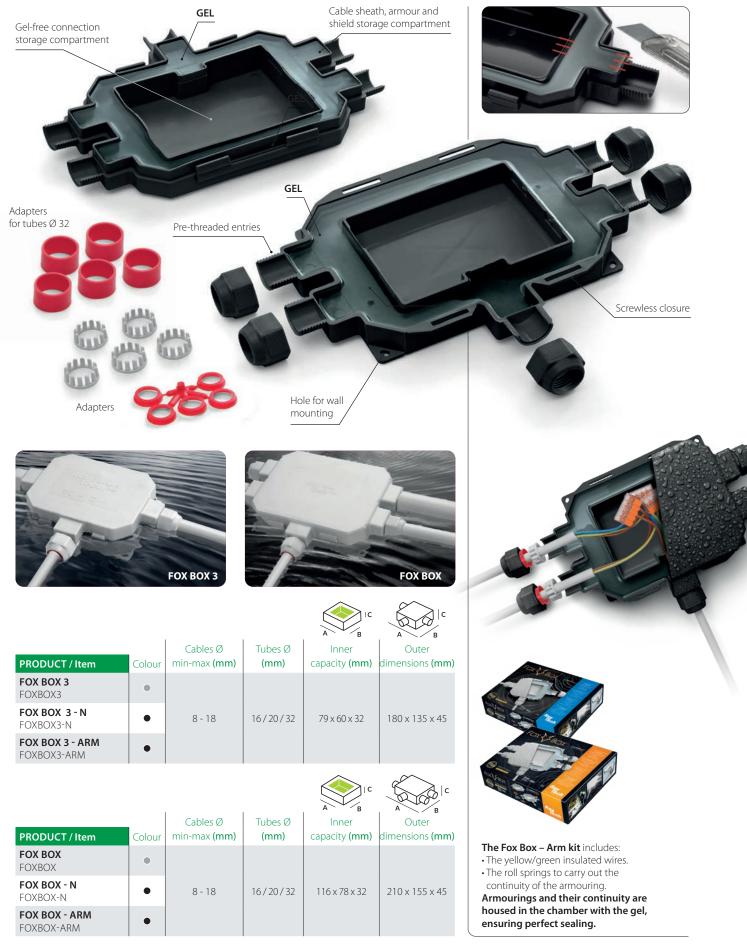

## FOX BOX

## 3 or 5 entrance jointing enclosure with gel filled perimeter chamber providing lighter weight with maximum capacity.

Kit includes accessories to maximise versatility allowing the use of cables from 8 to 18 mm in diameter or with 16, 20 and 32 mm diameter cable conduits. The internal, gel-free compartment allows for dry connections or any future alterations or disconnections. The gel, contained in the perimeter chamber also surrounds, insulates and seals any armour continuity connections or cable shields.

## ADVANTAGES

- Pre-filled with a gel that is not-classified as hazardous under the CLP Directive.
- Functional, elegant design.
- Ideal for exposed and safety systems and for video camera installation.
- Ready for use.
- Click and hook closure, does not require screws.
- Ready and installable in all environmental conditions.
- Also suitable for wet or flooded environments.
- Always re-enterable.
- Wall or external ceiling fixing system.
- No shelf life.