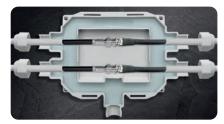

## 3 or 5 entrance jointing enclosure with gel filled perimeter chamber providing lighter weight with maximum capacity.

Kit includes accessories to maximise versatility allowing the use of cables from 8 to 18 mm in diameter or with 16, 20 and 32 mm diameter cable conduits. The internal, gel-free compartment allows for dry connections or any future alterations or disconnections. The gel, contained in the perimeter chamber also surrounds, insulates and seals any armour continuity connections or cable shields.

## ADVANTAGES

- Pre-filled with a gel that is not-classified as hazardous under the CLP Directive.
- Functional, elegant design.
- Ideal for exposed and safety systems and for video camera installation.
- Ready for use.
- Click and hook closure, does not require screws.
- Ready and installable in all environmental conditions.
- Also suitable for wet or flooded environments.
- Always re-enterable.
- Wall or external ceiling fixing system.
- No shelf life.