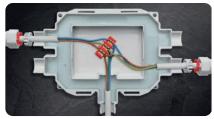

## 3 or 5 entrance jointing enclosure with gel filled perimeter chamber providing lighter weight with maximum capacity.

Kit includes accessories to maximise versatility allowing the use of cables from 8 to 18 mm in diameter or with 16, 20 and 32 mm diameter cable conduits. The internal, gel-free compartment allows for dry connections or any future alterations or disconnections. The gel, contained in the perimeter chamber also surrounds, insulates and seals any armour continuity connections or cable shields.

## ADVANTAGES

- Pre-filled with a gel that is not-classified as hazardous under the CLP Directive.
- Functional, elegant design.
- Ideal for exposed and safety systems and for video camera installation.
- Ready for use.
- Click and hook closure, does not require screws.
- Ready and installable in all environmental conditions.
- Also suitable for wet or flooded environments.
- Always re-enterable.
- Wall or external ceiling fixing system.
- No shelf life.